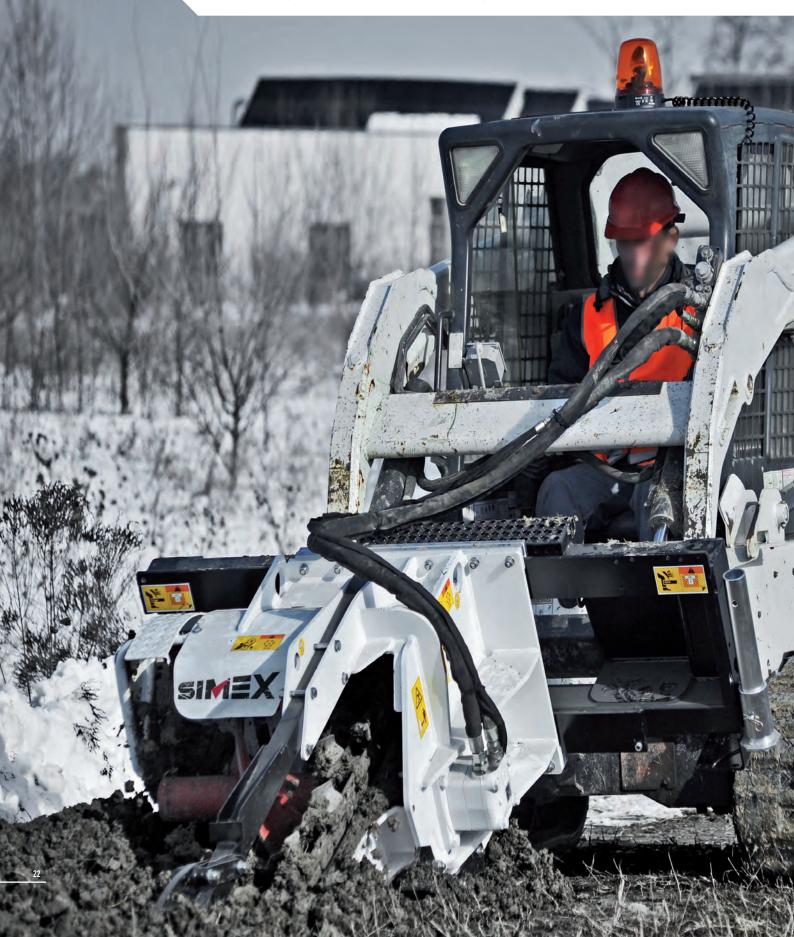

## CHD CHAIN TRENCHERS

For cutting and narrow trenching.

Designed for fixed-section trenching on soft soil.

**Clean trench.** The discharge screw together with the trench clearing device keeps the trench clean.

**Maximum stability.** The slide provides maximum stability at any trenching depth.

Chain available with: Hoe blades for digging in natural soil Hoe blades + teeth for mixed soil.