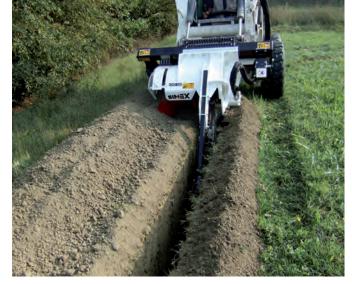

## CHD CHAIN TRENCHERS

For cutting and narrow trenching.

Designed for fixed-section trenching on soft soil.

**Clean trench.** The discharge screw together with the trench clearing device keeps the trench clean.

**Maximum stability.** The slide provides maximum stability at any trenching depth.

Chain available with: Hoe blades for digging in natural soil Hoe blades + teeth for mixed soil.